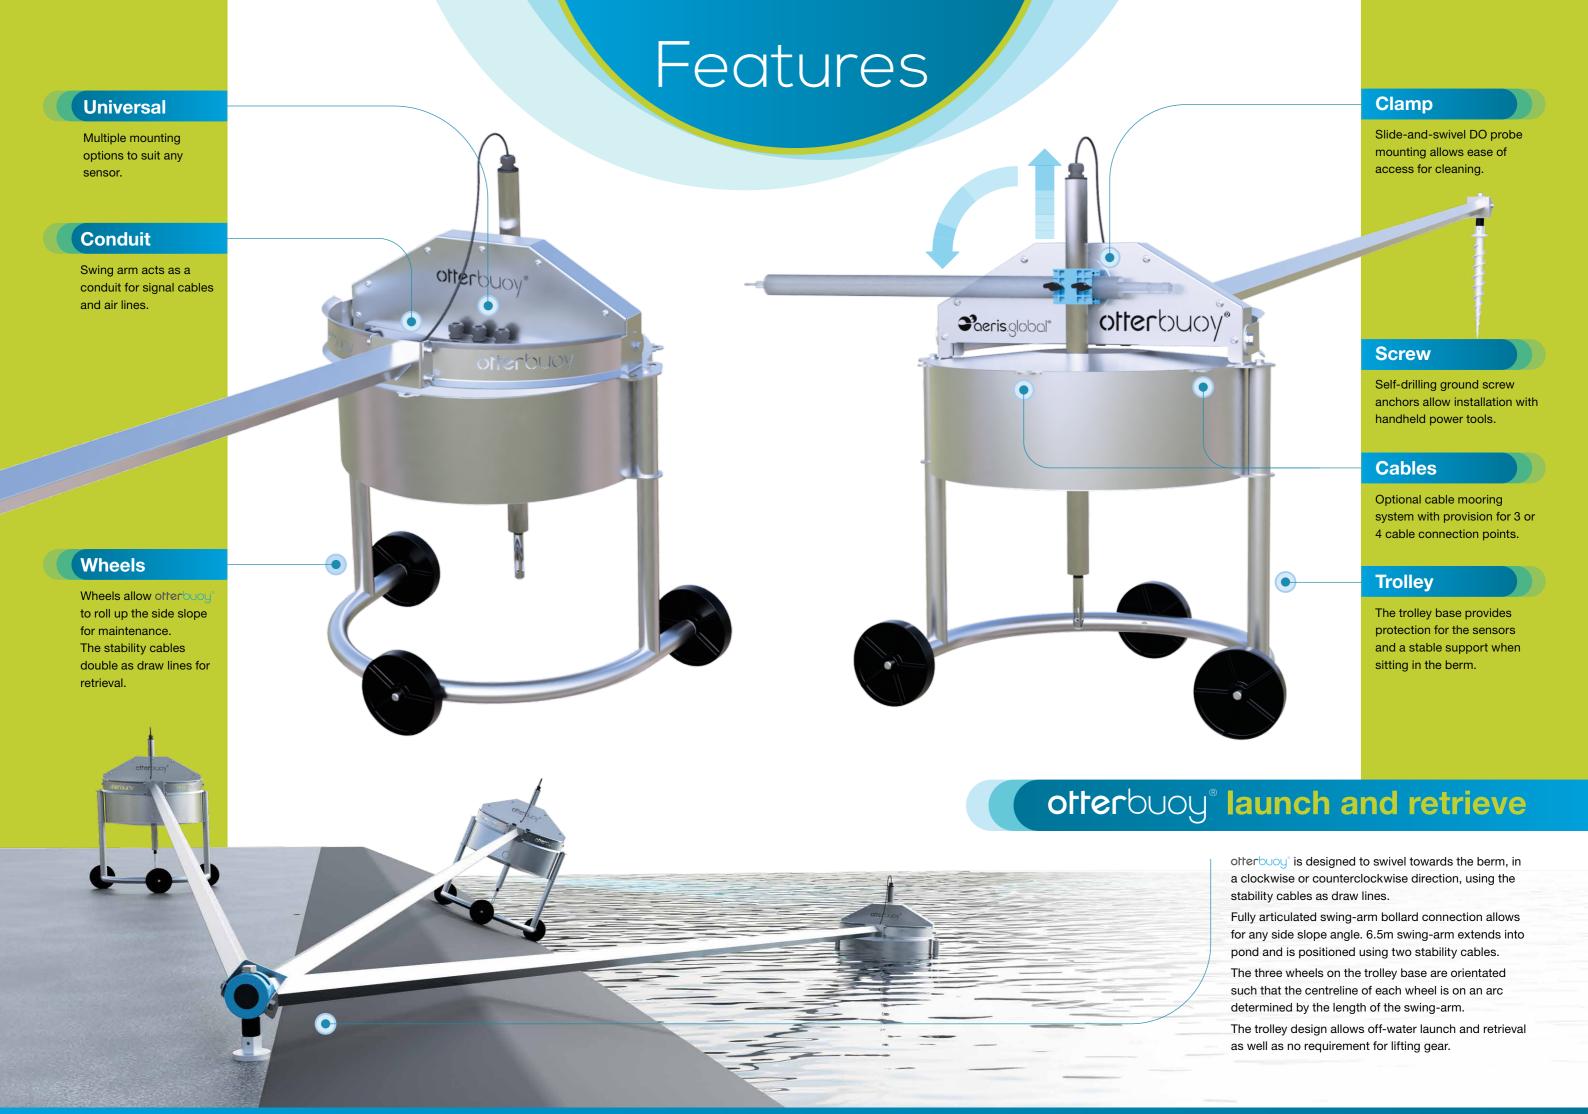

# saeris globar

- Stainless steel construction AISI 304L or 316L
- 750mm dia. closed cell PU foam filled float
- 6.5m fully-articulated 60mm SHS swing-arm
- Tubular trolley base c/w Nylon wheels
- Ground screw anchors c/w SS stability cables