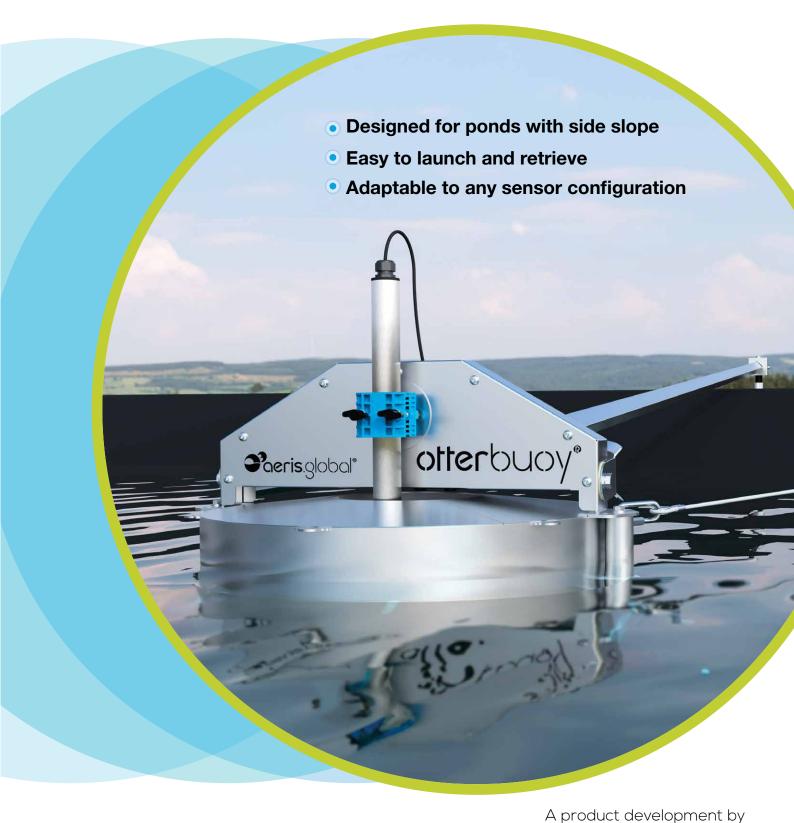

# offerouoy pond-friendly sensor float

**Quality** is a choice

Paeris.global®

# saeris globar

- Stainless steel construction AISI 304L or 316L
- 750mm dia. closed cell PU foam filled float
- 6.5m fully-articulated 60mm SHS swing-arm
- Tubular trolley base c/w Nylon wheels
- Ground screw anchors c/w SS stability cables