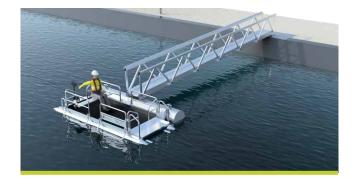

### otterjetty® Safe Access Jetty

otterjetty\* is a floating jetty, specifically designed to berth the otterpontoon\* - Safe Access Platform but has also proven to be very effective device for mounting and accessing sensors.

otterjetty<sup>®</sup> is available in 3, 4, 6, 8, 9 and 12m versions to suit the water level variation and/or the required reach. It is ideal for mounting sensors because it can be centrally located in the pond and is positioned over deep water.