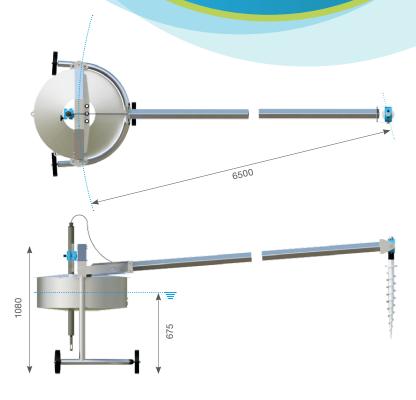

# saeris globar

- Stainless steel construction AISI 304L or 316L
- 750mm dia. closed cell PU foam filled float
- 6.5m fully-articulated 60mm SHS swing-arm
- Tubular trolley base c/w Nylon wheels
- Ground screw anchors c/w SS stability cables