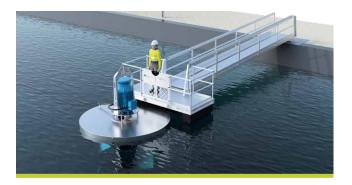

### otterdock® Safe Docking Platform

otterdock is a floating platform, designed to extend into the basin, allowing floating aerators and mixers to be retrieved from their normal operating position, and dock without hitting the side slope.

All routine tasks are performed without personnel leaving the safety of the platform. otterdock\* is ideal for mounting sensors due to ease of access and because it is centrally located in the pond and positioned over deep water.